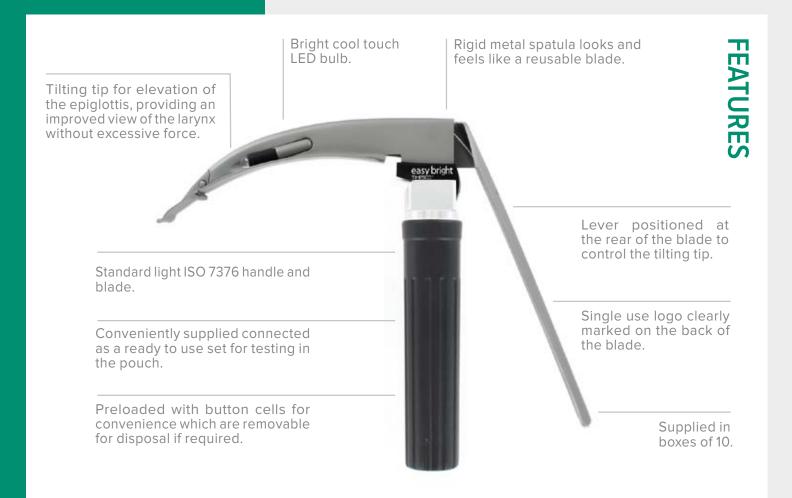

## easy bright ECLIPSE TIMESCO

The conventional Timesco Easy Bright Eclipse sets offer a single use, cost effective and ready to use solution to assist with difficult intubations.

The sets comprise of a lightweight preloaded handle and rigid metal Eclipse blade.

CE marked

ISO 7376 compatible

Single Use

Supplied with multilingual instructions

Latex Free

Conventional, standard light system