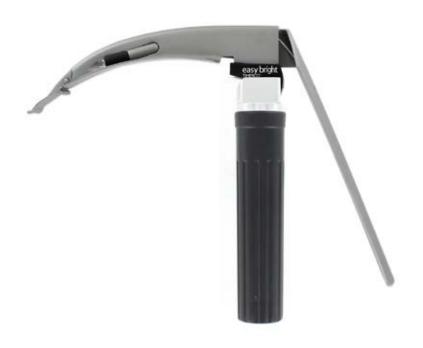

## easy bright ECLIPSE TIMESCO

The conventional Timesco Easy Bright Eclipse sets offer a single use, cost effective and ready to use solution to assist with difficult intubations.

The sets comprise of a lightweight preloaded handle and rigid metal Eclipse blade.

CE marked

ISO 7376 compatible

Single Use

Supplied with multilingual instructions

Latex Free

Conventional, standard light system